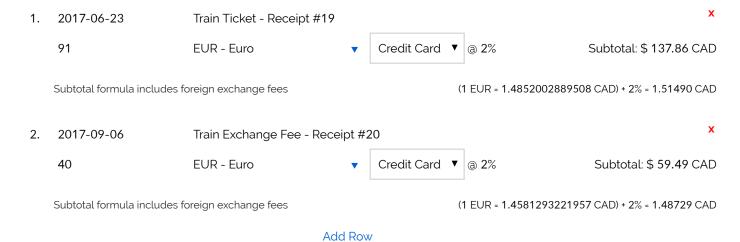

#### **Hello madam LIANG SHERRY**

You carried out an order on our website on 23/06/2017at 22h07 . Please remember the details below:

| -    | PAR                                          | S ◆ STRASBOURG                                                                                                                                                                                           | 1                                                                            | 1 passenger                | 1                   | 91.00 €    |  |  |
|------|----------------------------------------------|----------------------------------------------------------------------------------------------------------------------------------------------------------------------------------------------------------|------------------------------------------------------------------------------|----------------------------|---------------------|------------|--|--|
| Wedı | Wednesday 20 September                       |                                                                                                                                                                                                          |                                                                              |                            |                     |            |  |  |
| Outv |                                              | RIS EST<br>RASBOURG STATION                                                                                                                                                                              | ICE                                                                          | 9573                       | હ                   | 2e class   |  |  |
| •    | 1e passenger<br>(between 26<br>and 59 years) | TGV LEISURE: Ticket can be esubject to a fee of €5 up to 30 darises to €15 on the day before an departure. Any difference in price new ticket will be added to this fee avalanceable or refundable after | ays before departund the actual day one between the old be. Tickets will not | re, which<br>of<br>and the | Coach 021<br>Window | - Seat 105 |  |  |

#### Friday 22 September

| Return | 10h20 STRASBOURG STATION |                 | TGV | 2356 & | 7 | 2e class |
|--------|--------------------------|-----------------|-----|--------|---|----------|
|        | 12h05                    | 12h05 PARIS EST | IGV | 2330   |   | Ze class |

#### Summary of your booking

With **iDA** price gua

Travel to

**VOYA** 

Transaction n° 91.00 €

processed in 3D SECURE mode

Merchant identifier SNCF 055204944722247

Date of the transaction 23 June 2017 22:07:11 (GMT+1)

Authorisation 081326

Admin fees: TEMPORARILY FREE

TOTAL paid on line : 91.00 €

Thank you for your custom and have a pleasant trip!

Come to our site again soon! The Voyages-sncf.com team

We recommend that you print this page in order to keep the various references of your order. This e-mail can never replace a valid ticket. Thank you for not responding directly to this confirmation e-mail; your message would not be processed.

From: Voyages-sncf.com Barbara Schuchert
Confirmation of the exchange Subject: Date: Wednesday, September 6, 2017 11:37:20 AM Voyages-SNCF.com ? ADVERTISING Advertising **CONFIRMATION OF YOUR EXCHANGE** Hello madam SHERRY LIANG You carried out an order on our website on 06/09/2017at 17h36 you have exchanged your train ticket reservations on our site vovages-sncf.com. Please see below for details Your exchanged ticket 1 passenger ? PARIS STRASBOURG ? 48.00 € 10h20 STRASBOURG STATION 12h05 PARIS EST Friday 22 September Your new Ticket, PARIS STRASBOURG 1 passenger ? 126.00 € **RENT A CAR** Wednesday 20 September Outward 10h55 PARIS EST ICE 9573 2e class 12h41 STRASBOURG STATION 1e passenger TGV LEISURE : Ticket can be exchanged and refunded subject (between 26 to a fee of €5 up to 30 days before departure, which rises to €15 on the day before and the actual day of departure. Any difference and 59 years) Coach 021 - Seat 105 in price between the old and the new ticket will be added to this Window fee. Tickets will not be exchangeable or refundable after departure. Friday 22 September 
 Return
 15h47
 STRASBOURG STATION

 17h35
 PARIS EST
 2440 2 2e class TGV 1e passenger TGV LEISURE : Ticket can be exchanged and refunded subject to a fee of €5 up to 30 days before departure, which rises to €15 and 59 years) on the day before and the actual day of departure. Any difference in price between the old and the new ticket will be added to this Coach 017 - Seat 042 With iDAVIS, rent your car at the station with best Window Dual side by fee. Tickets will not be exchangeable or refundable after price guarantee and enjoy exclusive deals! departure. Discover all our car rentals BOOK A TAXI OR CAR WITH DRIVER from 10,00€\*\* □ Travel to and from the station with iDCAB **BOOK A TAXI** Travel to and from the station with iDCAB YOUR TRAVEL 10,00€incl. **VAT\*\*** associated : SHERRY Reference: Print You have selected: an e-ticket Need a proof of travel for your e-ticket? More information **VOYAGES-SNCF MOBILE** 1e passenger (between 26 and 59 Mrs. LIANG SHERRY Europe in your pocket: book, change, cancel and archive your train tickets in years) seconds via your phone! Meet the app save it on your mobile via the app (tablet and Print your e-ticket at home (white A4 paper) smartphone) You do not have to stamp your ticket at the station. To ensure TGV and ICE services leave on time, travellers must board the train at least 2 minutes before the time of departure. We cannot guarantee you will be allowed to board the train after this time. The bag tags are not only mandatory but also a great way to contact you easily in case we find your lost or forgotten

#### Summary Value of tickets to be exchanged 48.00€ TOTAL NON-REFUNDABLE AMOUNT Exchange/cancellation charges 5.00€ 83.00 € Value of new train tickets Admin fees 0.00€ Total amount insurance 0.00€ 40.00 € Summary of your booking Payment CB accepted for payment card ######### Transaction n° 40.00 € Merchant identifier SNCF 055204944722247 Date of the transaction 06 September 2017 17:36:48 (GMT+1) Authorisation 039901