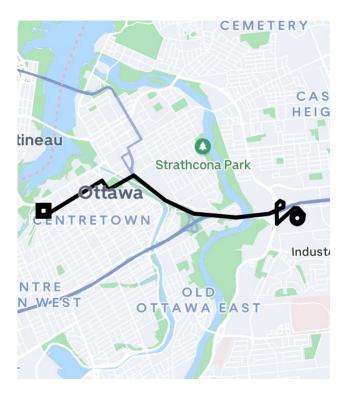

# You rode with ISAAC

4 96 ★ Rating

Ha pa ed a multi tep afety creen

Every rideshare trip in Ottawa is insured for a covered auto accident by Economical Insurance.

Learn more >

UberX 6.03 kilometers | 12 min

10:25 PM
 200 Tremblay Rd, Ottawa,
 ON K1G 3H5, CA

10:37 PM
 402 Queen St, Ottawa, ON
 K1R 5A7, Canada

Report lost item >

Contact support >

My trips 💙

Forgot pa word

Privacy

Term