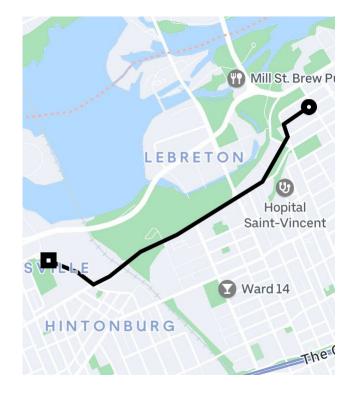

# Thanks for tipping, Fred

Here's your updated Tuesday evening ride receipt

Total CA\$16.98 October 25, 2022

CA\$16.98

| Trip fare                                   | CA\$9 16 |
|---------------------------------------------|----------|
|                                             |          |
| Subtotal                                    | CA\$9.16 |
| Booking Fee 😯                               | CA\$3.00 |
| Ottawa Fee Recovery Surcharge               | CA\$0.11 |
| Ottawa Accessibility Fee Recovery Surcharge | CA\$0.10 |
| Tips                                        | CA\$3.00 |
| HST                                         | CA\$1.61 |

# You rode with ISAAC

4 96 ★ Rating

Ha pa ed a multi tep afety creen

Every rideshare trip in Ottawa is insured for a covered auto accident by Economical Insurance.

Learn more >

UberX 6.03 kilometers | 12 min

10:25 PM
 200 Tremblay Rd, Ottawa,
 ON K1G 3H5, CA

10:37 PM
 402 Queen St, Ottawa, ON
 K1R 5A7, Canada

Report lost item >

Contact support >

My trips 💙

Forgot pa word

Privacy

Term