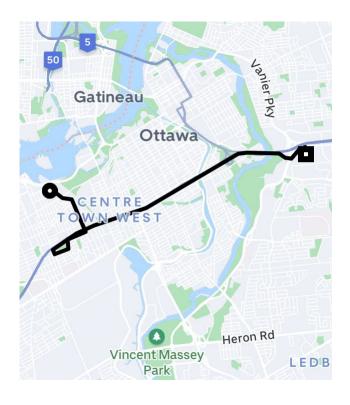

# Thanks for tipping, Fred

Here's your updated Wednesday morning ride receipt

| CA\$9. | 86 |
|--------|----|
|--------|----|

| Trip fare                                   | CA\$4 63 |
|---------------------------------------------|----------|
|                                             |          |
| Subtotal                                    | CA\$4.63 |
| Booking Fee 😯                               | CA\$3.00 |
| Ottawa Fee Recovery Surcharge               | CA\$0.11 |
| Ottawa Accessibility Fee Recovery Surcharge | CA\$0.10 |
| Tips                                        | CA\$1.00 |
| HST                                         | CA\$1.02 |

## You rode with Mohammed

4 93 ★ Rating

2. Ha pa ed a multi tep afety creen

Every rideshare trip in Ottawa is insured for a covered auto accident by Economical Insurance.

Learn more  $\boldsymbol{\boldsymbol{\mathcal{Y}}}$ 

UberX 2.20 kilometers | 4 min

8:28 AM

402 Queen St, Ottawa, ON K1R 5A7, Canada

8:32 AM
 7 Bayview Rd, Ottawa, ON
 K1Y, CA

Report lost item >

Contact support >

My trips 🔉

Forgot pa word