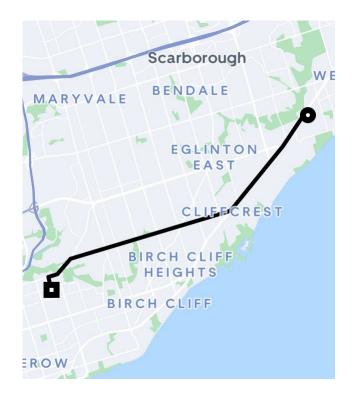

# Thanks for tipping, Fred

Here's your updated Wednesday evening ride receipt

Total CA\$26.99 October 26, 2022

| CA\$26.9 | 99 |
|----------|----|
|----------|----|

| Trip fare                                     | CA\$18 10 |
|-----------------------------------------------|-----------|
|                                               |           |
| Subtotal                                      | CA\$18.10 |
| Booking Fee 😯                                 | CA\$2.75  |
| Toronto Accessibility Fee Recovery Surcharges | CA\$0.03  |
| Toronto Fee Recovery Surcharges               | CA\$0.35  |
| Tips                                          | CA\$3.00  |
| HST                                           | CA\$2.76  |

## You rode with Muhammad

[Quoted text hidden]

economical

Every rideshare trip in Toronto is insured for a covered auto accident by Economical Insurance.

Learn more >

UberX 13.41 kilometers | 20 min

- 10:31 PM
  4105 Kingston Rd, Toronto,
  ON M1E 2M3, CA
- 10:51 PM